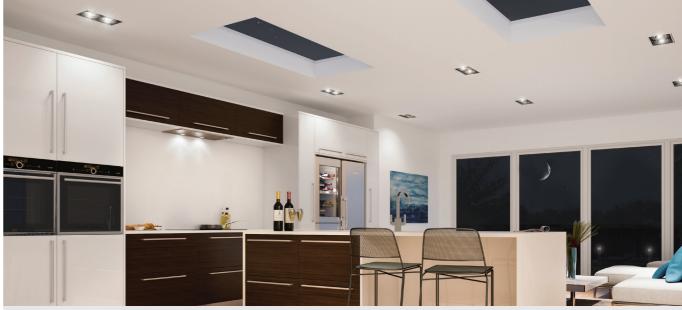

## **MAXIMUM LIGHT**

The unique aluminium external and internal capping and bespoke structural PVCu internal core make the Flat Rooflight the ultimate glazed flat rooflight.

Sitting flush with the internal plaster line, the fixed flat rooflight appears frameless from the interior of the home, creating the illusion of an open roof space.

## MINIMAL SIGHTLINES

The minimalistic contemporary external design with flush glazing gives a sleek, modern appearance and is a stunning addition to any home extension.