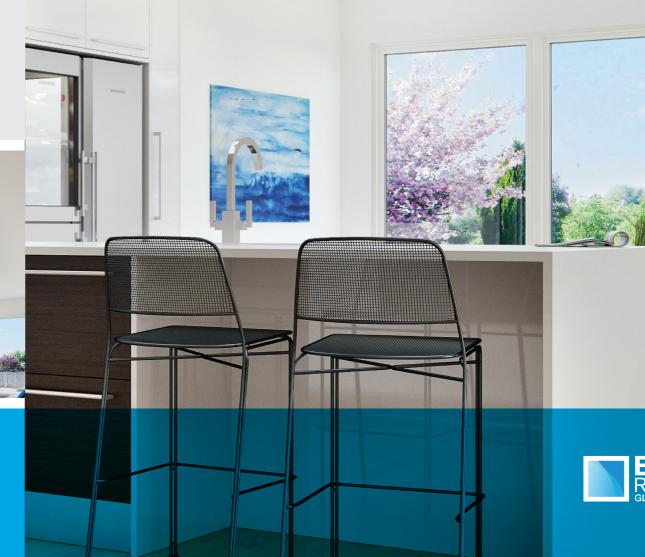

## **MAXIMUM LIGHT**

The unique aluminium external and internal capping and bespoke structural PVCu internal core make the Flat Rooflight the ultimate glazed flat rooflight.

Sitting flush with the internal plaster line, the fixed flat rooflight appears frameless from the interior of the home, creating the illusion of an open roof space.

## MINIMAL SIGHTLINES

The minimalistic contemporary external design with flush glazing gives a sleek, modern appearance and is a stunning addition to any home extension.