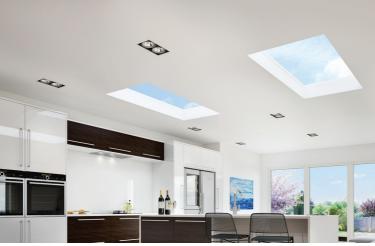

## **MAXIMUM LIGHT**

The unique aluminium external and internal capping and bespoke structural PVCu internal core make the Flat Rooflight the ultimate glazed flat rooflight.

Sitting flush with the internal plaster line, the fixed flat rooflight appears frameless from the interior of the home, creating the illusion of an open roof space.