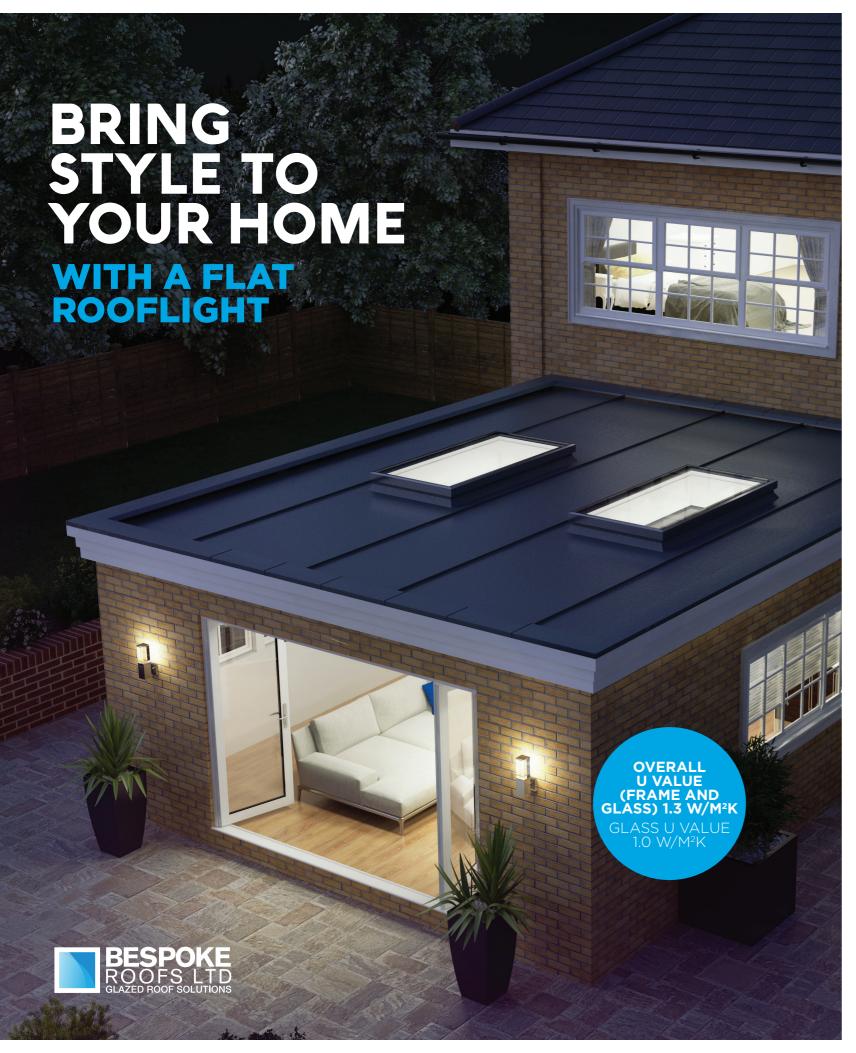

## **MAXIMUM LIGHT**

The unique aluminium external and internal capping and bespoke structural PVCu internal core make the Flat Rooflight the ultimate glazed flat rooflight.

Sitting flush with the internal plaster line, the fixed flat rooflight appears frameless from the interior of the home, creating the illusion of an open roof space.

## MINIMAL SIGHTLINES

The minimalistic contemporary external design with flush glazing gives a sleek, modern appearance and is a stunning addition to any home extension.

## ULTIMATE PERFORMANCE

Thermal performance is at the forefront of homeowners minds. With an unrivalled double glazing U Value of 1.0 w/m2k the Flat Rooflight is the ultimate performing flat rooflight. Low maintenance, solar control glass options available.