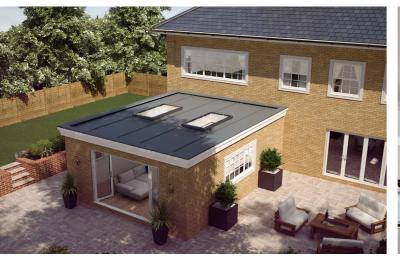

## MINIMAL SIGHTLINES

The minimalistic contemporary external design with flush glazing gives a sleek, modern appearance and is a stunning addition to any home extension.