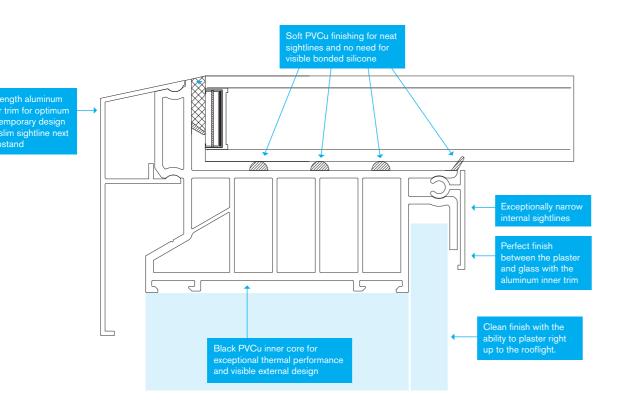

## **MAXIMUM LIGHT**

The unique aluminium external and internal capping and bespoke structural PVCu internal core make the Flat Rooflight the ultimate glazed flat rooflight.

Sitting flush with the internal plaster line, the fixed flat rooflight appears frameless from the interior of the home, creating the illusion of an open roof space.

## MINIMAL SIGHTLINES

The minimalistic contemporary external design with flush glazing gives a sleek, modern appearance and is a stunning addition to any home extension.